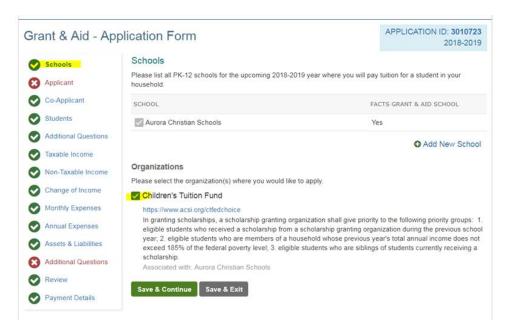

Filling out a new application: Under the Schools section check the box next to Children's Tuition Fund of PA.

Application has already been completed: Please sign into your FACTS account (<a href="https://online.factsmgt.com/aid">https://online.factsmgt.com/aid</a> ). After logging in you will need to select your Application from your dashboard and then Edit the application. Next, go to the Schools section and check the box next to Children's Tuition Fund of PA.